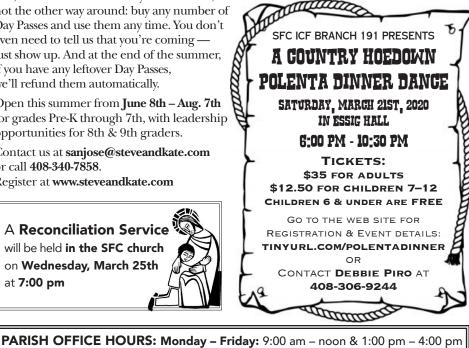

# A Reconciliation Service will be held in the SFC church

on Wednesday, March 25th at 7:00 pm